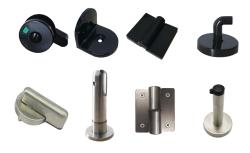

The fixing ironmongeries are another major part. It is used in fixing all the panels so as to fit the designed construction size and shape. The components include the coat hook, door lock, indicator, hinge and adjustable floor mounted leg. Major hard-wares are produced in nylon and stainless steel for selection.

#### THE IRONMONGERIES

Australia Business Component hardware are typically nylon or stainless steel, designed to suit heavy-duty requirements for daily usage. The images below show ironmongeries that not only provide good mechanical strength but also display its high-tech artistic appearance.