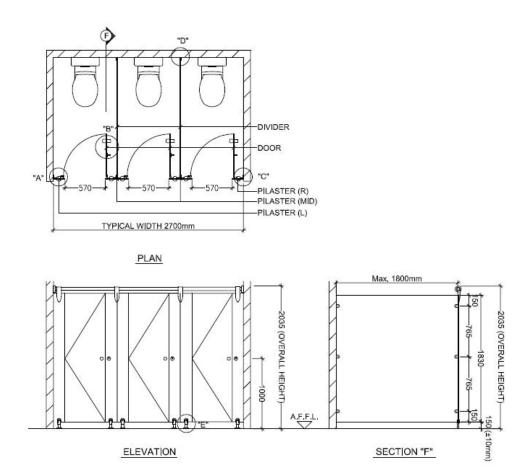

#### The Construction:

The system construction shown on the typical installation configuration. All common alternative configurations are also available. Special or custom configurations also available by request

#### STANDARD DIMENSIONS TO THE SYSTEM PANELS:

Door Opening: 570mm(W).

Overall Height: Up to 1980mm (Constructed with 1830(H)

 $x1830(W)x13\pm1mm(T)$ 

Panel with 150mm(H) adjustable leg)

Up to 2550mm (Constructed with 2400(H)x1830(W)x13±1mm(T)

Panel with 150mm(H) adjustable leg)