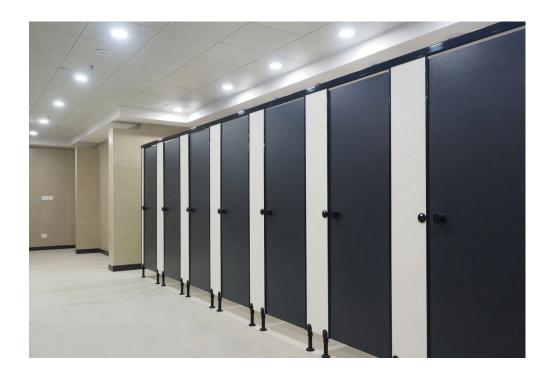

#### THE CUBICLE SYSTEM

The system consists of two major parts; the system panel and ironmongeries.

The system panel's construction is of a solid phenolic core with an integral melamine surface. For the projects, all panels are of the ABC  $13\pm1\mathrm{mm}$  compact laminated panel. This panel is used as the door, pilaster and divider. ABC Compact Laminate Panels are made to exacting standards, and quality is assured with its adherence to EN438 quality specification.

The fixing ironmongeries are another major part. It is used in fixing all the panels so as to fit the designed construction size and shape. The components include the coat hook, door lock, indicator, hinge and adjustable floor mounted leg. Major hard-wares are produced in nylon and stainless steel for selection.