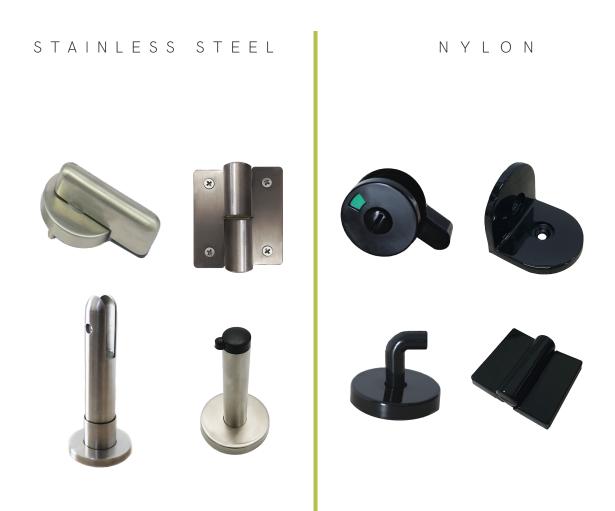

The fixing ironmongeries are another major part. It is used in fixing all the panels so as to fit the designed construction size and shape. The components include the coat hook, door lock, indicator, hinge and adjustable floor mounted leg. Major hard-wares are produced in nylon and stainless steel for selection.

#### THE IRONMONGERIES

Australia Business Component hardware are typically nylon or stainless steel, designed to suit heavy-duty requirements for daily usage. The images below show ironmongeries that not only provide good mechanical strength but also display its high-tech artistic appearance.