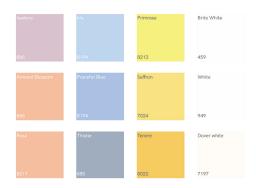

# Standard Solid Color

| Isadora        |               | Primrose      | Brite White   |
|----------------|---------------|---------------|---------------|
| 865            |               | 8213          | 459           |
| Almond Blossom | Praceful Blue | Saffron       | White         |
| 865            | 8194          | 7024          | 949           |
| Rosa           | Thistle       | Tenere        | Dover white   |
| 8217           | 880           | 8022          | 7197          |
| Rose Ash       | China Blue    | Lime          | Mission white |
| 859            | 884           | 4177          | 933           |
| Rose           | Monaco        | Tropical Blue | Surf          |
| 859            | 8871          | 2828          | 923           |

| Birch           | Folkstone                                                         | Aquamarina                                                                                                      |
|-----------------|-------------------------------------------------------------------|-----------------------------------------------------------------------------------------------------------------|
| 921             | 927                                                               | 433                                                                                                             |
| Oyster Gray     | Graystone                                                         | Dusty Jade                                                                                                      |
| 929             | 464                                                               | 879                                                                                                             |
| Beige           | Silver                                                            |                                                                                                                 |
| 958             | 905                                                               |                                                                                                                 |
| Dark Chocolate  | Fog                                                               |                                                                                                                 |
| 2200            | 961                                                               |                                                                                                                 |
| Graphite<br>837 | Strom<br>912                                                      |                                                                                                                 |
|                 | 921  Oyster Gray  929  Beige  958  Dark Chocolate  2200  Graphite | 921  Oyster Gray  Graystone  929  464  Beige  Silver  958  905  Dark Chocolate  Fog  2200  961  Graphite  Strom |