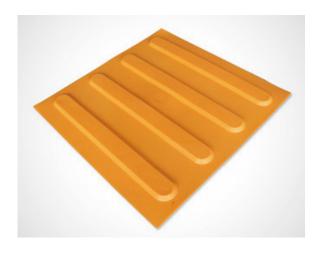

## Rubber

Model: PT - RB - RO - Ø35 / Ø23

Directional Tile - Rubber - Round - Diameter

Model: DT-RB-RE

Directional Tile - Stainless Steel - Rectangle

## Typical configuration:

- Dot A = 36 nrs / 300mm \* 300mm
- Dot B = 41 nrs / 300mm \* 300mm
- Strip = 4 strips / 300mm \* 300mm

### Surface:

Dot type.

Strip type.