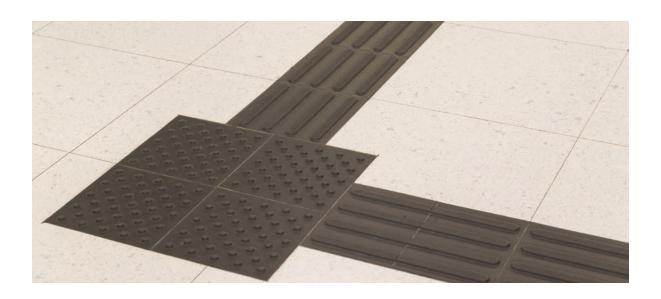

d type selectable

## JOB PHOTO







## Directional

Model: DT-SS-RE-280Lx30Wx4.5H

Directional Tile - Stainless Steel - Rectangle - Length X Width X Height

### SYSTEM INFORMATION

### Material:

Stainless Steel 304 / 316

## Strip size:

280mm(L) X 30mm(W) X 4.5mm(H)

## Typical configuration :

4 pcs / 300mm \* 300mm





## JOB PHOTO







## Rubber

Model: PT - RB - RO - Ø35 / Ø23

Directional Tile - Rubber - Round - Diameter

Model: DT-RB-RE

Directional Tile - Stainless Steel - Rectangle

### SYSTEM INFORMATION

#### Material:

Rubber

#### Plate size:

300mm \* 300mm

#### Thickness:

2 - 7mm

## Typical configuration:

- Dot A = 36 nrs / 300mm \* 300mm
- Dot B = 41 nrs / 300mm \* 300mm
- Strip = 4 strips / 300mm \* 300mm





### Surface:

Dot type.

Strip type.

## JOB PHOTO



## Color







SEE MORE

| NOTE |  |  |  |
|------|--|--|--|
|      |  |  |  |
|      |  |  |  |
|      |  |  |  |
|      |  |  |  |
|      |  |  |  |
|      |  |  |  |
|      |  |  |  |
|      |  |  |  |
|      |  |  |  |
|      |  |  |  |
|      |  |  |  |
|      |  |  |  |
|      |  |  |  |
|      |  |  |  |
|      |  |  |  |
|      |  |  |  |
|      |  |  |  |
|      |  |  |  |
|      |  |  |  |

### Contract Detail

Whatsapp: +61 401 381 877 ( Leo )

E: info@aubuild.com.au/ Leo@aubuild.com.au

W: www.aubuild.com.au

A: 3 Walnut Court Calamvale, QLD 4116, Australia.