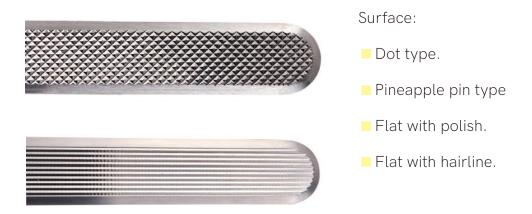

## Surface:

- Dot type.
- Pineapple pin type
- Flat with polish.
- Flat with hairline.
- Non-Stud type selectable