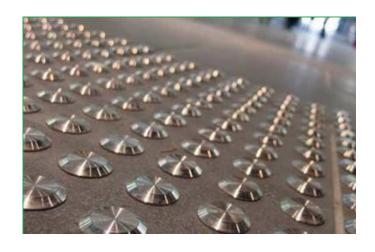

# Warning / Positional

Model: PT - SS - RO - Ø35 / Ø23

Directional Tile - Stainless Steel - Round - Diameter

## Strip size:

- $\blacksquare$  type A = 35mm(Dia) X 5mm(H)
- type B = 23mm(Dia) X 5mm(H)

## Typical configuration:

- type A = 36 nrs / 300mm \* 300mm
- type B = 41 nrs / 300mm \* 300mm

## Surface:

- Dot type.
- Pineapple pin type
- Flat with polish.
- Flat with hairline.
- Non-Stud type selectable

## JOB PHOTO