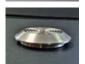

## Directional

Model: DT-SS-RE-280Lx30Wx4.5H

Directional Tile - Stainless Steel - Rectangle - Length X Width X Height

### Material:

Stainless Steel 304 / 316

## Strip size:

280mm(L) X 30mm(W) X 4.5mm(H)

## Typical configuration :

4 pcs / 300mm \* 300mm