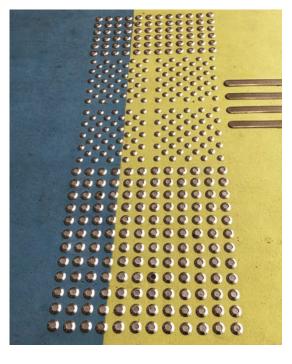

easily installed, affordable and worry-free.

All indicators are supplied and installed to meet or exceed certification, in particular Australian and New Zealand Standards and Hong Kong Building Department's Code and Design Guidelines. Tailor made patterns and materials on request.

# Warning / Positional

Model: PT - SS - RO - Ø35 / Ø23

Directional Tile - Stainless Steel - Round - Diameter

#### SYSTEM INFORMATION

#### Material:

Stainless Steel 304 / 316

## Strip size:

- $\blacksquare$  type A = 35mm(Dia) X 5mm(H)
- type B = 23mm(Dia) X 5mm(H)

## Typical configuration:

- type A = 36 nrs / 300mm \* 300mm
- type B = 41 nrs / 300mm \* 300mm











## Surface:

- Dot type.
- Pineapple pin type
- Flat with polish.
- Flat with hairline.
- Non-Stud type selectable

## JOB PHOTO







## Directional

Model: DT-SS-RE-280Lx30Wx4.5H

Directional Tile - Stainless Steel - Rectangle - Length X Width X Height

### SYSTEM INFORMATION

### Material:

Stainless Steel 304 / 316

## Strip size:

280mm(L) X 30mm(W) X 4.5mm(H)

## Typical configuration :

4 pcs / 300mm \* 300mm





## JOB PHOTO







## Rubber

Model: PT - RB - RO - Ø35 / Ø23

Directional Tile - Rubber - Round - Diameter

Model: DT-RB-RE

Directional Tile - Stainless Steel - Rectangle

### SYSTEM INFORMATION

#### Material:

Rubber

#### Plate size:

300mm \* 300mm

#### Thickness:

2 - 7mm

## Typical configuration:

- Dot A = 36 nrs / 300mm \* 300mm
- Dot B = 41 nrs / 300mm \* 300mm
- Strip = 4 strips / 300mm \* 300mm





### Surface:

Dot type.

Strip type.

## JOB PHOTO



## Color







SEE MORE

| NOTE |