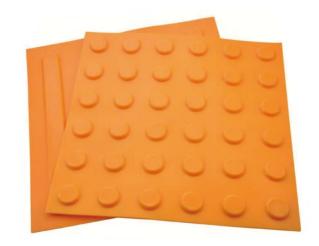

## Rubber

Model: PT - RB - RO - Ø35 / Ø23

Directional Tile - Rubber - Round - Diameter

Model: DT-RB-RE

Directional Tile - Stainless Steel - Rectangle

### SYSTEM INFORMATION

#### Material:

Rubber

#### Plate size:

300mm \* 300mm

#### Thickness:

2 - 7mm

## Typical configuration:

- Dot A = 36 nrs / 300mm \* 300mm
- Dot B = 41 nrs / 300mm \* 300mm
- Strip = 4 strips / 300mm \* 300mm

### Surface:

Dot type.

Strip type.

## JOB PHOTO