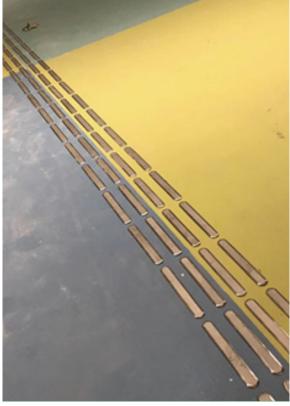

## Directional

Model: DT-SS-RE-280Lx30Wx4.5H

Directional Tile - Stainless Steel - Rectangle - Length X Width X Height

### SYSTEM INFORMATION

### Material:

Stainless Steel 304 / 316

## Strip size:

280mm(L) X 30mm(W) X 4.5mm(H)

## Typical configuration :

4 pcs / 300mm \* 300mm

## JOB PHOTO