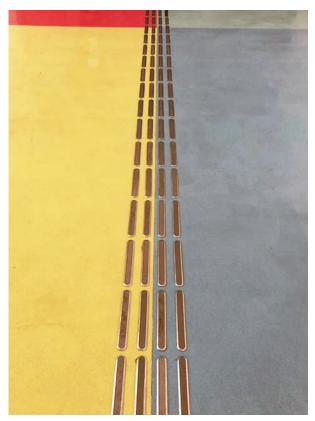

## Directional

Model: DT-SS-RE-280Lx30Wx4.5H

Directional Tile - Stainless Steel - Rectangle - Length X Width X Height

### SYSTEM INFORMATION

### Material:

Stainless Steel 304 / 316

## Strip size:

280mm(L) X 30mm(W) X 4.5mm(H)

## Typical configuration :

4 pcs / 300mm \* 300mm

## JOB PHOTO