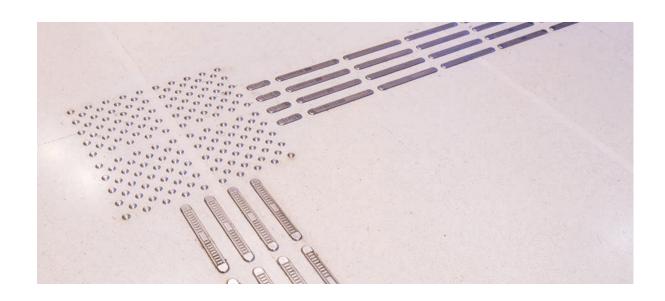

# Warning / Positional

Model: PT - SS - RO - Ø35 / Ø23

Directional Tile - Stainless Steel - Round - Diameter

#### SYSTEM INFORMATION

#### Material:

Stainless Steel 304 / 316

## Strip size:

- $\blacksquare$  type A = 35mm(Dia) X 5mm(H)
- type B = 23mm(Dia) X 5mm(H)

## Typical configuration:

- type A = 36 nrs / 300mm \* 300mm
- type B = 41 nrs / 300mm \* 300mm

## Surface:

- Dot type.
- Pineapple pin type
- Flat with polish.
- Flat with hairline.
- Non-Stud type selectable

## JOB PHOTO