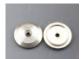

# Warning / Positional

Model: PT - SS - RO - Ø35 / Ø23

Directional Tile - Stainless Steel - Round - Diameter

#### Material:

Stainless Steel 304 / 316

## Strip size:

- $\blacksquare$  type A = 35mm(Dia) X 5mm(H)
- type B = 23mm(Dia) X 5mm(H)

## Typical configuration:

- type A = 36 nrs / 300mm \* 300mm
- type B = 41 nrs / 300mm \* 300mm

## Surface:

- Dot type.
- Pineapple pin type
- Flat with polish.
- Flat with hairline.
- Non-Stud type selectable