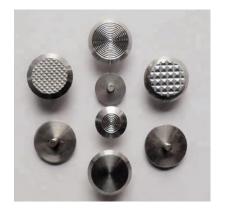

#### Material:

Stainless Steel 304 / 316

## Surface:

- Dot type.
- Pineapple pin type
- Flat with polish.
- Flat with hairline.
- Non-Stud type selectable