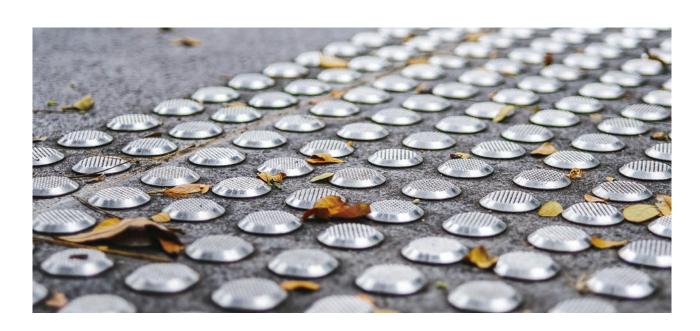

are easily installed, affordable and worry-free.

All indicators are supplied and installed to meet or exceed certification, in particular Australian and New Zealand Standards and Hong Kong Building Department's Code and Design Guidelines. Tailor made patterns and materials on request.

# Warning / Positional

Model: PT - SS - RO - Ø35 / Ø23

Directional Tile - Stainless Steel - Round - Diameter

#### SYSTEM INFORMATION

#### Material:

Stainless Steel 304 / 316

## Strip size:

- $\blacksquare$  type A = 35mm(Dia) X 5mm(H)
- type B = 23mm(Dia) X 5mm(H)

## Typical configuration:

- type A = 36 nrs / 300mm \* 300mm
- type B = 41 nrs / 300mm \* 300mm











## Surface:

- Dot type.
- Pineapple pin type
- Flat with polish.
- Flat with hairline.
- Non-Stud type selectable

## JOB PHOTO







## Directional

Model: DT-SS-RE-280Lx30Wx4.5H

Directional Tile - Stainless Steel - Rectangle - Length X Width X Height

### SYSTEM INFORMATION

### Material:

Stainless Steel 304 / 316

## Strip size:

280mm(L) X 30mm(W) X 4.5mm(H)

## Typical configuration :

4 pcs / 300mm \* 300mm





## JOB PHOTO







## Rubber

Model: PT - RB - RO - Ø35 / Ø23

Directional Tile - Rubber - Round - Diameter

Model: DT-RB-RE

Directional Tile - Stainless Steel - Rectangle

### SYSTEM INFORMATION

#### Material:

Rubber

#### Plate size:

300mm \* 300mm

#### Thickness:

2 - 7mm

## Typical configuration:

- Dot A = 36 nrs / 300mm \* 300mm
- Dot B = 41 nrs / 300mm \* 300mm
- Strip = 4 strips / 300mm \* 300mm





### Surface:

Dot type.

Strip type.

## JOB PHOTO



## Color







SEE MORE

| NOT