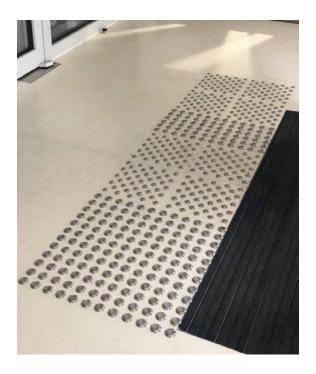

re easily installed, affordable and worry-free.

All indicators are supplied and installed to meet or exceed certification, in particular Australian and New Zealand Standards and Hong Kong Building Department's Code and Design Guidelines. Tailor made patterns and materials on request.

# Warning / Positional

Model: PT - SS - RO - Ø35 / Ø23

Directional Tile - Stainless Steel - Round - Diameter

#### SYSTEM INFORMATION

#### Material:

Stainless Steel 304 / 316

## Strip size:

- $\blacksquare$  type A = 35mm(Dia) X 5mm(H)
- type B = 23mm(Dia) X 5mm(H)

## Typical configuration:

- type A = 36 nrs / 300mm \* 300mm
- type B = 41 nrs / 300mm \* 300mm











## Surface:

- Dot type.
- Pineapple pin type
- Flat with polish.
- Flat with hairline.
- Non-Stud type selectable

## JOB PHOTO







## Directional

Model: DT-SS-RE-280Lx30Wx4.5H

Directional Tile - Stainless Steel - Rectangle - Length X Width X Height

### SYSTEM INFORMATION

### Material:

Stainless Steel 304 / 316

## Strip size:

280mm(L) X 30mm(W) X 4.5mm(H)

## Typical configuration :

4 pcs / 300mm \* 300mm





## JOB PHOTO







## Rubber

Model: PT - RB - RO - Ø35 / Ø23

Directional Tile - Rubber - Round - Diameter

Model: DT-RB-RE

Directional Tile - Stainless Steel - Rectangle

### SYSTEM INFORMATION

#### Material:

Rubber

#### Plate size:

300mm \* 300mm

#### Thickness:

2 - 7mm

## Typical configuration:

- Dot A = 36 nrs / 300mm \* 300mm
- Dot B = 41 nrs / 300mm \* 300mm
- Strip = 4 strips / 300mm \* 300mm





### Surface:

Dot type.

Strip type.

## JOB PHOTO



## Color







SEE MORE

| NOTE