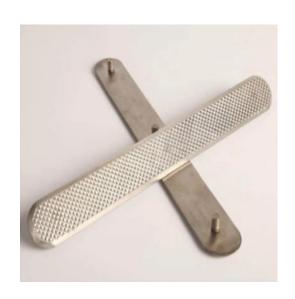

# Warning / Positional

Model: PT - SS - RO - Ø35 / Ø23

Directional Tile - Stainless Steel - Round - Diameter

#### Material:

Stainless Steel 304 / 316

## Strip size:

- $\blacksquare$  type A = 35mm(Dia) X 5mm(H)
- type B = 23mm(Dia) X 5mm(H)

## Typical configuration:

- type A = 36 nrs / 300mm \* 300mm
- type B = 41 nrs / 300mm \* 300mm