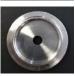

## Rubber

Model: PT - RB - RO - Ø35 / Ø23

Directional Tile - Rubber - Round - Diameter

Model: DT-RB-RE

Directional Tile - Stainless Steel - Rectangle

#### Material:

Rubber

#### Plate size:

300mm \* 300mm

#### Thickness:

2 - 7mm

## Typical configuration:

- Dot A = 36 nrs / 300mm \* 300mm
- Dot B = 41 nrs / 300mm \* 300mm
- Strip = 4 strips / 300mm \* 300mm

### Surface:

Dot type.

Strip type.