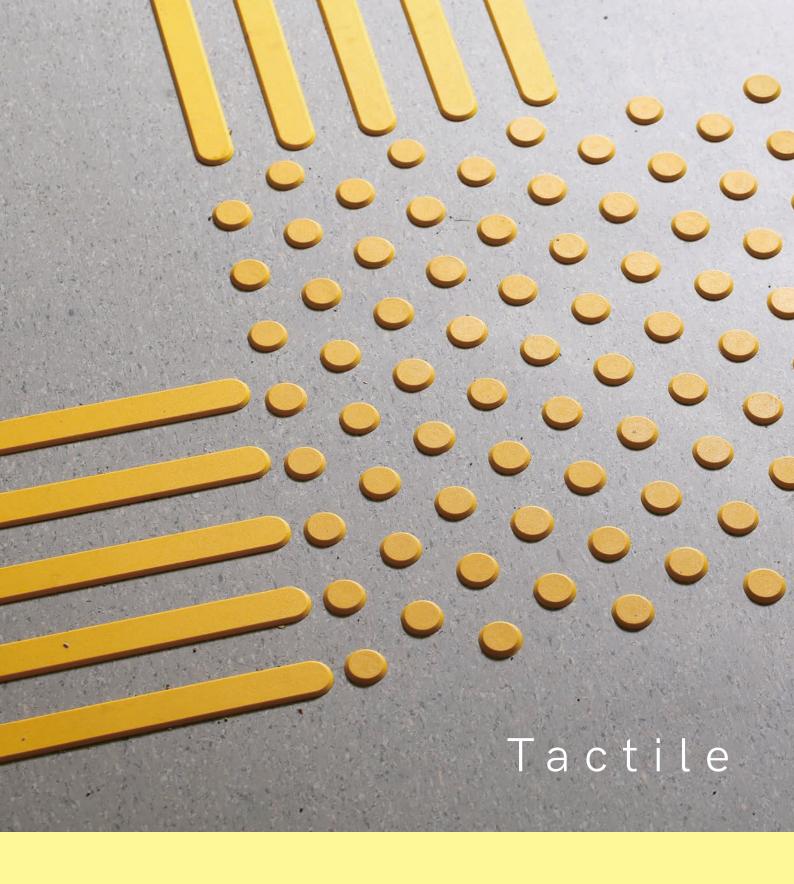

## Rubber

Model: PT - RB - RO - Ø35 / Ø23

Directional Tile - Rubber - Round - Diameter

Model: DT-RB-RE

Directional Tile - Stainless Steel - Rectangle

## Typical configuration:

- Dot A = 36 nrs / 300mm \* 300mm
- Dot B = 41 nrs / 300mm \* 300mm
- Strip = 4 strips / 300mm \* 300mm

### Surface:

Dot type.

Strip type.